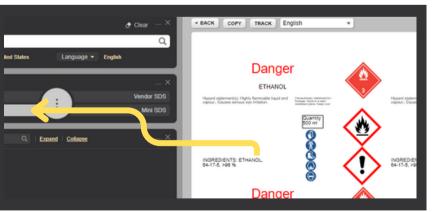

# 3. Enter the desired chemical name into the search bar

Type in Material name, CAS No or CW No

4. Navigate through the populated safety data sheet

Gold SDS is the default selection

5. Select 'Labels' then navigate through label options

Render the desired label