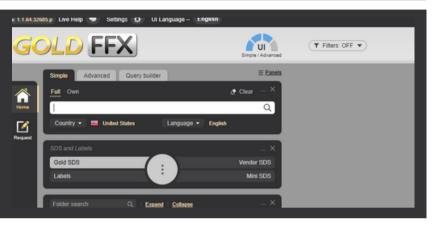

## 1. Navigate to:

research.colmbia.edu/safety-data-sheets

2. Follow the link to ChemWatch

# 3. Enter the desired chemical name into the search bar

Type in Material name, CAS No or CW No

4. Navigate through the populated safety data sheet

Gold SDS is the default selection

5. Select 'Labels' then navigate through label options