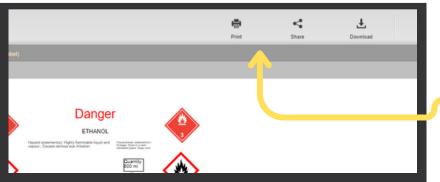

### 6. Print, Share or Download

Apply desired label to corresponding chemical container