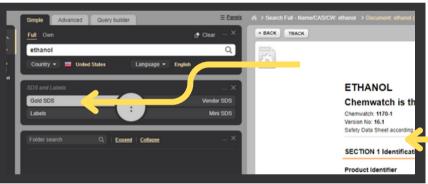

# 3. Enter the desired chemical name into the search bar

Type in Material name, CAS No or CW No

4. Navigate through the populated safety data sheet

Gold SDS is the default selection

5. Select 'Labels' then navigate through label options